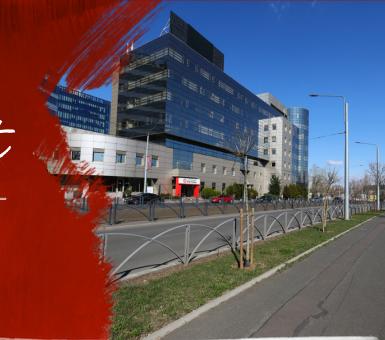

# **Global Business Center**

Bucharest, Sector 6, 4A Doina Cornea blvd.

# **Building information**

| Building status      | Existing    |
|----------------------|-------------|
| Year of construction | 2004        |
| Parking ratio        | 1 / 93 sq m |
| Total building area  | 10 953 sq m |