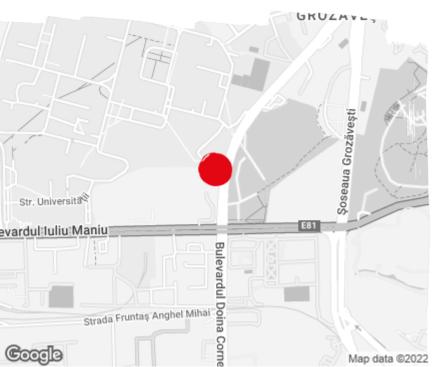

### Location

## **Public transport**

Metro: M3

Bus: 139, 136, 236, 336 105, 137, 61, 62, 69, 90, 93

Tram: 1,11, 8, 35